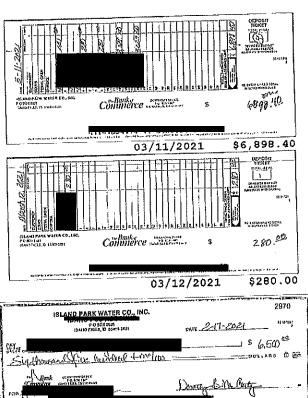

Date     |         | .00      |       |
| Interest Earned Not Yet Paid   |         | .15      |       |
| Annual Percentage Yield Earned |         | .03 %    |       |
| Number of Days for A.P.Y.E.    |         | 27       |       |
| Average Balance for A.P.Y.E.   |         | 2,492,73 |       |





TICKET PULLEY

SECULIARIA DE LA COMPANION DE ACCOMPANION DE ACCOMPANION DE COMPANION DE COMPANION

ALUMBAÇÃO MIRON MARKO FRANCIO

4762.00

\$4,762.00

DEPOSA

FLARET BASSE 10111 0:00/17/25 L0274

2385,69

\$2,385.69

DEPOSIT TICKET

-CICHINES MINI

1120.00

\$1,120.00

[ To

erectability by Marketheres Marketheres

PERSONAL PROPERTY

760,00

\$760.00

OF THE PURPOR

DESIGNATION OF THE PARTY OF THE

84000

\$840.00

137

THE PROPERTY AND A STATE OF THE PARTY AND A ST

4955.79

\$4,955.79









02/18/2021 2970

\$6,500.00



Page

\*\*\*\*\*\*\*\*\*AUTO\*\*ALL FOR AADC 840 488 1.0360 AB 0.428 3 5 80

կենինդրկնկիրննկիրեիննինինինինին ISLAND PARK WATER CO INC Account Number: Date: Images: 1 of 6 04-13-21 23

PO BOX 2521 IDAHO FALLS ID 83403-2521

Funds Availability Change in Terms Notice Effective 7-1-20: The minimum amount of funds made available for withdrawal on the first business day after the day of deposit, has increased from \$200.00 to \$225.00. For large deposits and exception items the amount available for withdrawal will increase from \$5,000.00 to \$5,525.00. Please go to https://www.bankofcommerce.org/Disclosures/Funds-Availability for the complete disclosure.

**BUSINESS REGULAR** 

|           |                   |                      |           | Acct: |
|-------