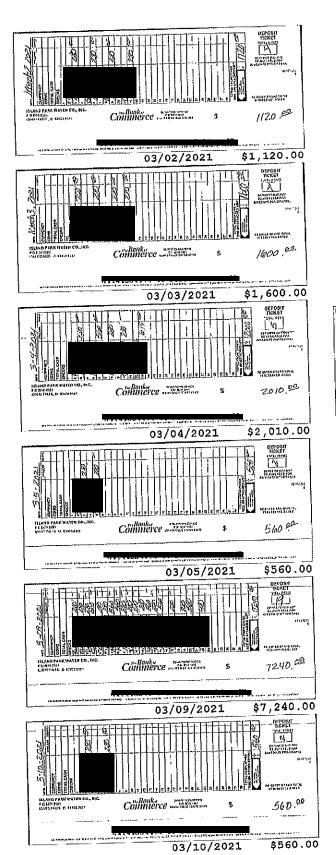

o Date     |         | .00      |       |
| Interest Earned Not Yet Paid   |         | .15      |       |
| Annual Percentage Yield Earned |         | .03 %    |       |
| Number of Days for A.P.Y.E.    |         | 27       |       |
| Average Balance for A.P.Y.E.   |         | 2,492,73 |       |





TICKET PULLEY

SECULIARIA DE LA COMPANION DE ACCOMPANION DE ACCOMPANION DE COMPANION DE COMPANION

ALUMBAÇÃO MIRON MARKO FRANCIO

4762.00

\$4,762.00

DEPOSA

FLARET BASSE 10111 0:00/17/25 L0274

2385,69

\$2,385.69

DEPOSIT TICKET

-CICHINES MINI

1120.00

\$1,120.00

[ To

erectability by Marketheres Marketheres

PERSONAL PROPERTY

760,00

\$760.00

OF THE PURPOR

DESIGNATION OF THE PARTY OF THE

84000

\$840.00

137

THE PROPERTY AND A STATE OF THE PARTY AND A ST

4955.79

\$4,955.79









02/18/2021 2970

\$6,500.00



Page

\*\*\*\*\*\*\*\*\*AUTO\*\*ALL FOR AADC 840 488 1.0360 AB 0.428 3 5 80

կենինդրկնկիրննկիրեիննինինինինին ISLAND PARK WATER CO INC Account Number: Date: Images: 1 of 6 04-13-21 23

PO BOX 2521 IDAHO FALLS ID 83403-2521

Funds Availability Change in Terms Notice Effective 7-1-20: The minimum amount of funds made available for withdrawal on the first business day after the day of deposit, has increased from \$200.00 to \$225.00. For large deposits and exception items the amount available for withdrawal will increase from \$5,000.00 to \$5,525.00. Please go to https://www.bankofcommerce.org/Disclosures/Funds-Availability for the complete disclosure.

**BUSINESS REGULAR** 

|           |                   |                      |           | Acct: |
|-----