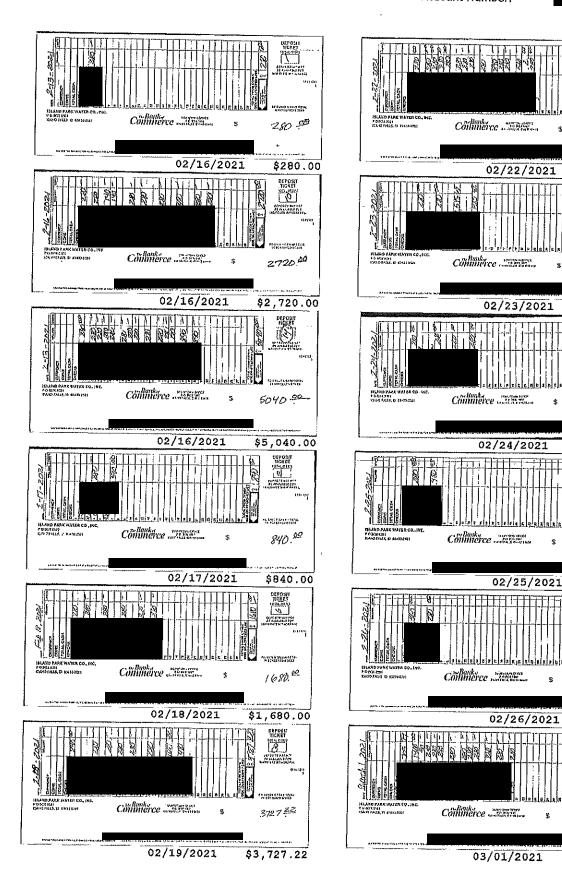

Please note: There were NO financial changes to the previously provided bank statements. For security and privacy reasons the account information was redacted and done so – per our understanding of what you had suggested in previous audit communications with the company. Therefore, we request you be the responsible party to protect the security and privacy of the company's non-redacted copy, and proceed to use the copies provided to you previously. As you can see in the provided copies, no financial information was redacted.

#### Attached:

- 1. 2020 Non-recurring fees charged to customers
- 2 2021 Non-recurring fees charged to customers

Island Park Water Company only bills a yearly water tariff for \$280

Enclosed are printouts showing the billing 2020 and 202

Thank you

| Date                    | Name Account # | Amount |
|-------------------------|----------------|--------|
| 04/01/2020              |                | 280.00 |
| 04/01/2020              |                | 280.00 |
| 04/01/2020              |                | 280.00 |
| 04/01/2020              |                | 280.00 |
| 04/01/2020              |                | 280.00 |
| 04/01/2020              |                | 280.00 |
| 04/01/2020              |                | 280.00 |
| 04/01/2020              |                | 280.00 |
| 04/01/2020              |                | 280.00 |
| 04/01/2020              |                | 280.00 |
| 04/01/2020              |                | 280.00 |
| 04/01/2020              |                | 280.00 |
| 04/01/2020              |                | 280.00 |
| 04/01/2020              |                | 280.00 |
| 04/01/2020              |                | 280.00 |
| 04/01/2020<br>Available |                | 280.00 |
| 04/01/2020              |                | 0.00   |
| 04/01/2020              |                | 280.00 |
| 04/01/2020              |                | 280.00 |
| 04/01/2020              |                | 280.00 |
| 04/01/2020              |                | 280.00 |
| 04/01/2020              |                | 280.00 |
| 04/01/2020              |                | 280.00 |
| 04/01/2020              |                | 280.00 |
| 04/01/2020              |                | 280.00 |
| 04/01/2020              |                | 280.00 |
| 04/01/2020              |                | 280.00 |
| 04/01/2020              |                | 280.00 |
| 04/01/2020              |                | 280.00 |
| 04/01/2020              |                | 280.00 |
| 04/01/2020              |                | 280.00 |
| 04/01/2020              |                | 280.00 |
| 04/01/2020              |                | 280.00 |

| Date                     | Name Account # | Amount         |
|--------------------------|----------------|----------------|
| 04/01/2020               |                | 280.00         |
| 04/01/2020               |                | 280.00         |
| 04/01/2020               |                | 560.00         |
| 04/01/2020               |                | 280.00         |
| 04/01/2020               |                | 280.00         |
| 04/01/2020<br>04/01/2020 |                | 0.00<br>280.00 |
| 04/01/2020               |                | 280.00         |
| 04/01/2020               |                | 280.00         |
| 04/01/2020               |                | 280.00         |
| 04/01/2020               |                | 280.00         |
| 04/01/2020               |                | 280.00         |
| 04/01/2020               |                | 280.00         |
| 04/01/2020               |                | 280.00         |
| 04/01/2020               |                | 280.00         |
| 04/01/2020               |                | 280.00         |
| 04/01/2020               |                | 280.00         |
| 04/01/2020               |                | 280.00         |
| 04/01/2020               |                | 280.00         |
| 04/01/2020               |                | 560.00         |
| 04/01/2020               |                | 280.00         |
| 04/01/2020               |                | 280.00         |
| 04/01/2020               |                | 280.00         |
| 04/01/2020               |                | 280.00         |
| 04/01/2020               |                | 280.00         |
| 04/01/2020               |                | 280.00         |
| 04/01/2020               |                | 280.00         |
| 04/01/2020               |                | 280.00         |
| 04/01/2020               |                | 280.00         |
| 04/01/2020               |                | 280.00         |
| 04/01/2020               |                | 280.00         |
| 04/01/2020               |                | 280.00         |
| 04/01/2020               |                | 280.00         |
| 04/01/2020               |                | 280.00         |