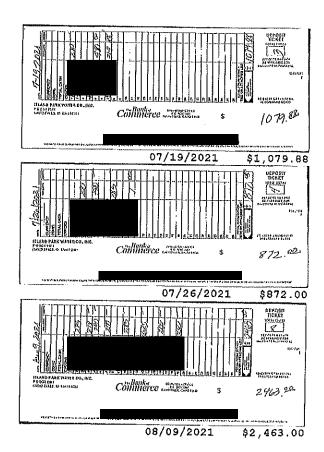

Page 3 of 4 Account Number: 08-15-21 Date: 3 Images: ATM/POS Transactions Location Date Deposits Withdrawals 42.62 8/09 18.00 8/10 4.99 8/11 Dally Balance Summary Balance Balance Date Date Balance Date 8/05 15,750.09 17,771.72 7/26 17,353.76 7/14 8/06 15,728.03 17,769.38 7/27 17,334.19 7/15 18,108.23 8/09 16,177.43 7/28 16,381.40 7/16 18,090.23 8/10 16,151.54 7/30 17,114.28 7/19 18,085.24 8/11 8/03 15,954.62 17,099.30 7/21 15,949.63 8/04 16,936.11 7/22 ISLAND PARK WATER CO INC **BUSINESS SAVINGS** Acct: 7/14/21 22,955.86 Beginning Balance 0 .00 Deposits / Misc Credits .00 0 Withdrawals / Misc Debits 22,955.86 8/15/21 **Ending Balance** .00 Service Charge .00 Interest Pald 2.13 Interest Paid Year To Date .87 Interest Earned Not Yet Paid .03 % Annual Percentage Yield Earned

33

22,955.86







\*\*\*\*\*\*\*\*\*AUTO\*\*ALL FOR AADC 840 536 0.8770 AB 0.428 3 5 78

Սեհերքարևերի իր արևաներ հեր և ISLAND PARK WATER CO INC

Page Account Number: Date: Images: 1 of 4 09-13-21

PO BOX 2521 IDAHO FALLS ID 83403-2521

Funds Availability Change in Terms Notice Effective 7-1-20: The minimum amount of funds made available for withdrawal on the first business day after the day of deposit, has increased from \$200.00 to \$225.00. For large deposits and exception items the amount available for withdrawal will increase from \$5,000.00 to \$5,525.00. Please go to https://www.bankofcommerce.org/Disclosures/Funds-Availability for the complete disclosure.

**BUSINESS REGULAR** 

|                                      |                                                         |