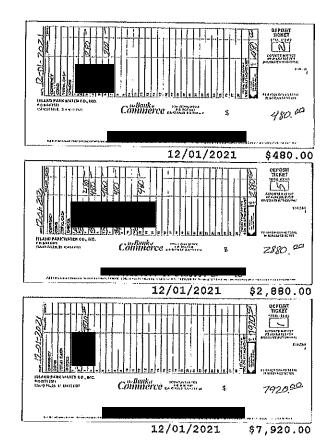

Yet Paid Annual Percentage Yield Earned | 11/15/21<br>0<br>0<br>12/13/21 | 17,957.51<br>.00<br>.00<br>17,957.51<br>.00<br>.00<br>3.78<br>1.09<br>.03 % |  |
|--------------------------------------------------------------------------------------------------------------------------------------------------------------------------------------------------------|--------------------------------|-----------------------------------------------------------------------------|--|
| Number of Days for A.P.Y.E.<br>Average Balance for A.P.Y.E.                                                                                                                                            |                                | 17,957.51                                                                   |  |



Acct: